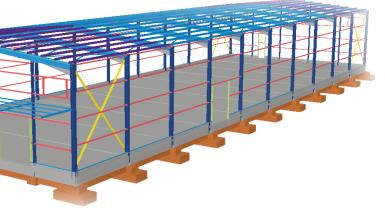

# **Steel trusses 2 and 3 dimensional**

Design, fabrication and erection of steel structure for Ministry of transport and communications