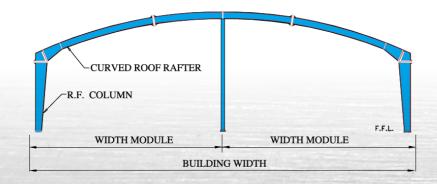

Erection of crane on steel structure



Boulevard "Aleksandar Makedonski" No.18 1000 Skopje, Macedonia Tel: +389 2/5513100 +389 2/5513103 Fax: +389 2/3173564 +389 2/3287699 e-mail: info@fakom.com.mk www.fakom.com.mk







FAKOM AD SKOPJE have wide range of capabilities of design, fabrication and erection of steel structures from factories and shoping malls to industrial facilities. This is some types of steel structures.

#### **Steel structure with crane**







# **Steel trusses 2 and 3 dimensional**



Design, fabrication and erection of steel structure for Ministry of transport and communications



# Multi-span



# Arched multi-span