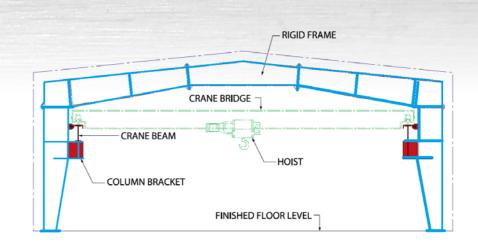

Erection of crane on steel structure



Boulevard "Aleksandar Makedonski" No.18 1000 Skopje, Macedonia Tel: +389 2/5513100 +389 2/5513103 Fax: +389 2/3173564 +389 2/3287699 e-mail: info@fakom.com.mk www.fakom.com.mk







FAKOM AD SKOPJE have wide range of capabilities of design, fabrication and erection of steel structures from factories and shoping malls to industrial facilities. This is some types of steel structures.

#### **Steel structure with crane**







# **Steel trusses 2 and 3 dimensional**



Design, fabrication and erection of steel structure for Ministry of transport and communications



# Multi-span



# Arched multi-span