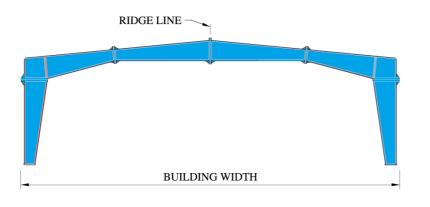

Erection of crane on steel structure



Boulevard "Aleksandar Makedonski" No.18 1000 Skopje, Macedonia Tel: +389 2/5513100 +389 2/5513103 Fax: +389 2/3173564 +389 2/3287699 e-mail: info@fakom.com.mk www.fakom.com.mk







FAKOM AD SKOPJE have wide range of capabilities of design, fabrication and erection of steel structures from factories and shoping malls to industrial facilities. This is some types of steel structures.

#### **Steel structure with crane**







# **Steel trusses 2 and 3 dimensional**



Design, fabrication and erection of steel structure for Ministry of transport and communications



# Multi-span



# Arched multi-span