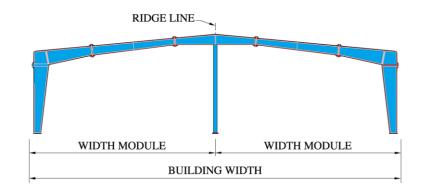

Erection of crane on steel structure



Boulevard "Aleksandar Makedonski" No.18 1000 Skopje, Macedonia Tel: +389 2/5513100 +389 2/5513103 Fax: +389 2/3173564 +389 2/3287699 e-mail: info@fakom.com.mk www.fakom.com.mk







FAKOM AD SKOPJE have wide range of capabilities of design, fabrication and erection of steel structures from factories and shoping malls to industrial facilities. This is some types of steel structures.

#### **Steel structure with crane**







# **Steel trusses 2 and 3 dimensional**



Design, fabrication and erection of steel structure for Ministry of transport and communications



# Multi-span



# Arched multi-span